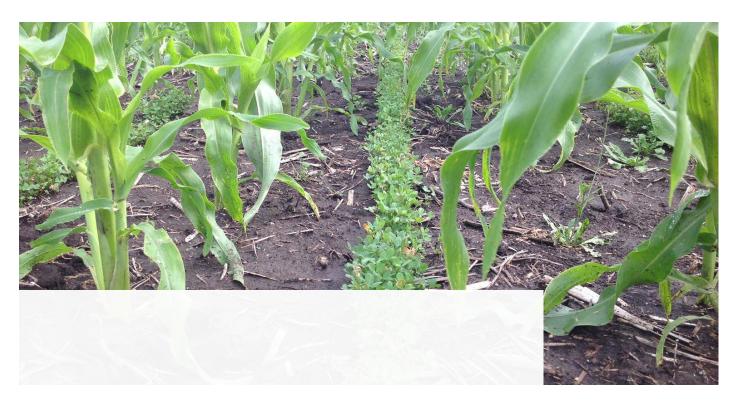

#### **COVER CROPS**

YIELD GAIN: In a trial by Ohio State University, cover crops interseeded

OSU interseeding trial produces bump of 12

bushels per acre.

into corn at the V6 growth stage resulted in a grain yield increase of 12 bushels per acre.

yield and biomass increases.